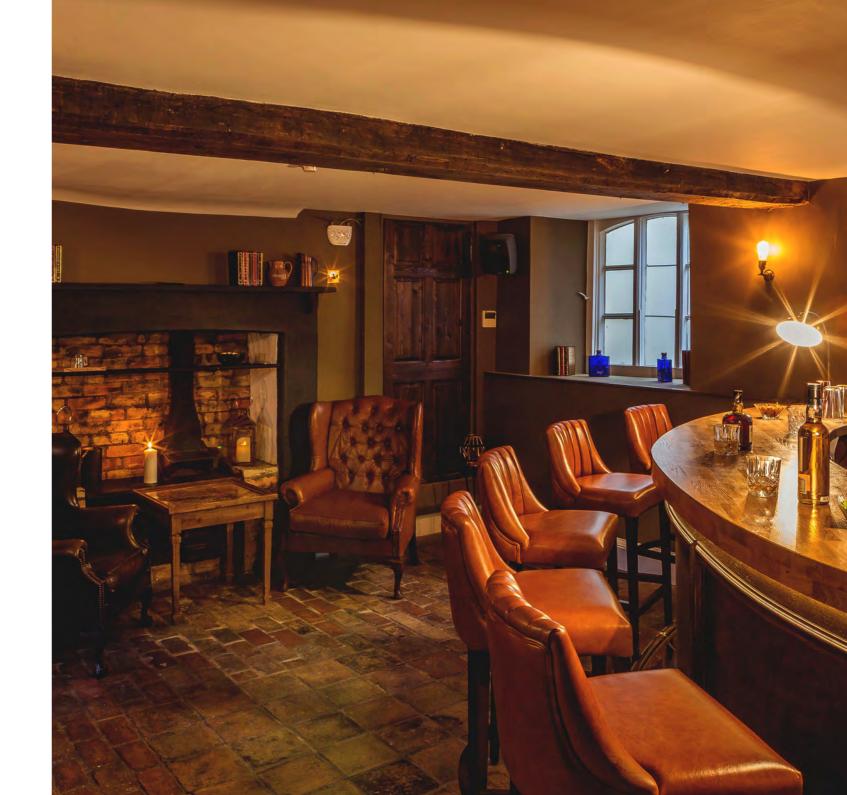

Alternatively our exclusive Whisky&Rum situated on our lower level makes the perfect intimate space for that special occasion.

For event and room hire contact us info@bondnorwich.com or 07940 909444

Theatre Style

## A SETTING WITH SOPHISTICATION

Located below BOND, Whisky&Rum offers a truly exclusive and intimate tasting experience. Within its rich oak and leather interior, we proudly boast a range of premium Whiskies and Rums from all over the world, accompanied with the first class customer service and second-to-none attention to detail.

From business to pleasure, the scene is set to sit back and relax, savouring the flavours and ambience in Norwich's first Whisky and Rum lounge.

Also stocking a premium and extensive range of Cuban and Nicaraguan cigars.