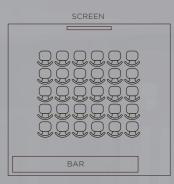

Our master room is light and airy, flexible seating layouts are available to cater for every occasion, from weddings and parties, to meetings and conferences. External layouts are displayed to the right.

U-shape

Boardroom

THEATRE-STYLE

CAPACITY: 40 SEATED

IDEAL FOR: CONFERENCES

U-SHAPE

CAPACITY: 30 SEATED

BOARDROOM

CAPACITY: 16 SEATED

RRR IDEAL FOR:
BUSINESS MEETINGS

THE ROOM CAN ALSO OFFER A **STANDING CAPACITY** OF 110

Our enchanting heritage property offers an extraordinary venue for where memories are made. Whether you're looking to celebrate your wedding ceremony, bridal shower or partnership, we pride ourselves on dedication to service which wins us the reputation of one of Norwich's most exclusive venues.