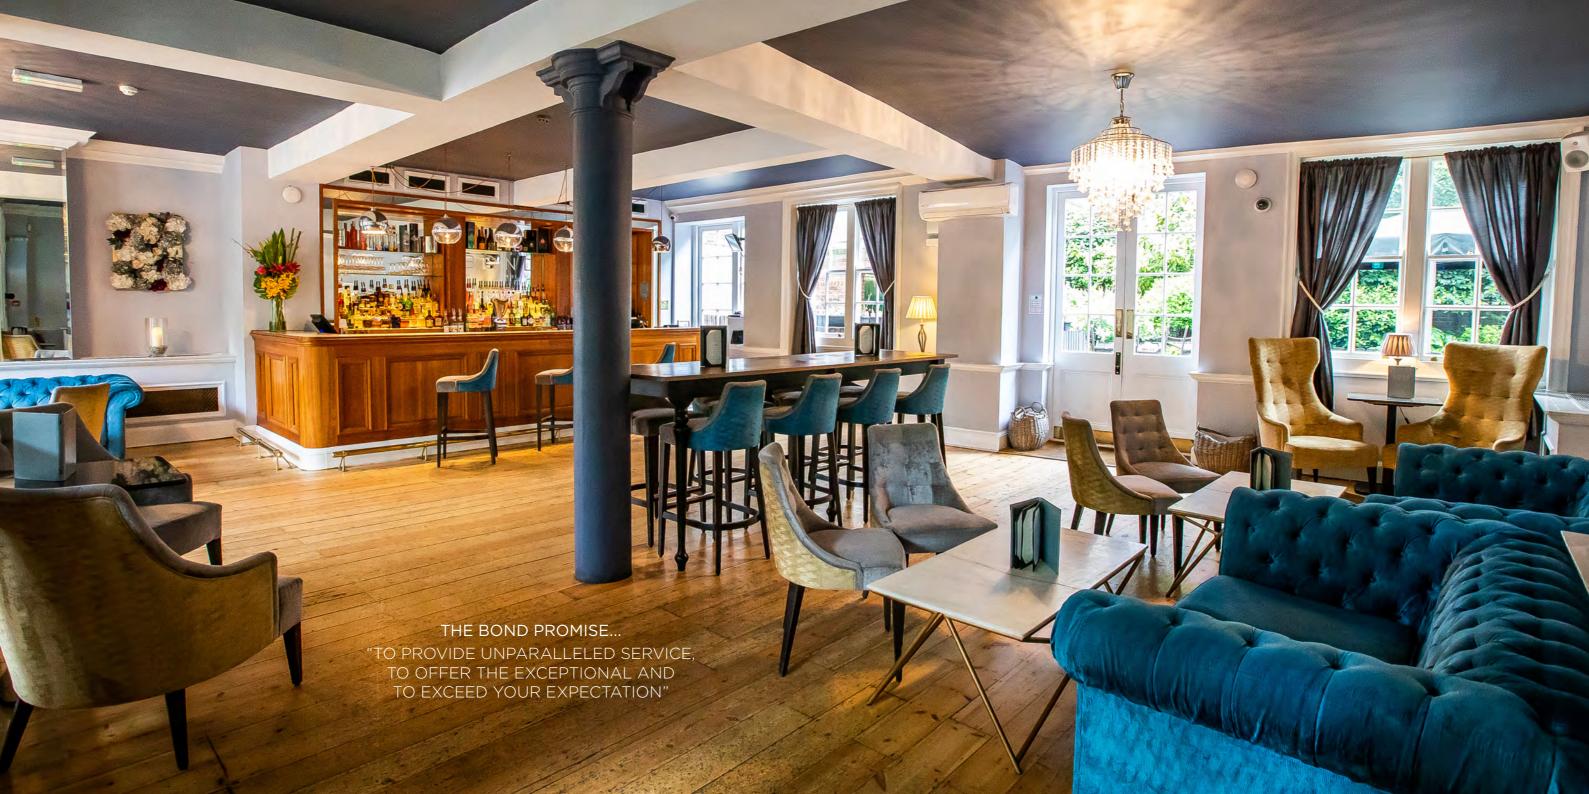

## WELCOME TO ONE OF NORWICH'S MOST PRESTIGIOUS VENUES

Set in the heart of Norwich's Tombland, and neighboured by the beautiful cathedral gardens, we proudly introduce BOND. Relax in a stunning Georgian venue with a contemporary twist, enjoy delicious cocktails or venture downstairs to Whisky&Rum for a taste of the city's most exciting new concept.

Our master room is light and airy, flexible seating layouts are available to cater for every occasion, from weddings and parties, to meetings and conferences. External layouts are displayed to the right.

CAPACITY: 16 SEATED

RRR IDEAL FOR:
BUSINESS MEETINGS

THE ROOM CAN ALSO OFFER A **STANDING CAPACITY** OF 110

Our enchanting heritage property offers an extraordinary venue for where memories are made. Whether you're looking to celebrate your wedding ceremony, bridal shower or partnership, we pride ourselves on dedication to service which wins us the reputation of one of Norwich's most exclusive venues.