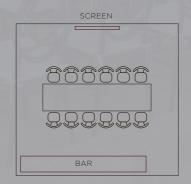

Our master room is light and airy, flexible seating layouts are available to cater for every occasion, from weddings and parties, to meetings and conferences. External layouts are displayed to the right.

U-shape

Boardroom

THEATRE-STYLE

CAPACITY: 40 SEATED

IDEAL FOR: CONFERENCES

U-SHAPE

CAPACITY: 30 SEATED

BOARDROOM

CAPACITY: 16 SEATED

RRR IDEAL FOR:
BUSINESS MEETINGS

THE ROOM CAN ALSO OFFER A **STANDING CAPACITY** OF 110

Our enchanting heritage property offers an extraordinary venue for where memories are made. Whether you're looking to celebrate your wedding ceremony, bridal shower or partnership, we pride ourselves on dedication to service which wins us the reputation of one of Norwich's most exclusive venues.