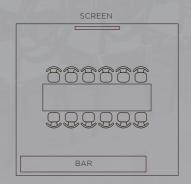

Boardroom

THEATRE-STYLE

CAPACITY: 40 SEATED

IDEAL FOR: CONFERENCES

U-SHAPE

CAPACITY: 30 SEATED

BOARDROOM

CAPACITY: 16 SEATED

#### THEATRE-STYLE

CAPACITY: 40 SEATED

DEAL FOR:

CREEN

U-SHAPE

CAPACITY: 30 SEATED

DEAL FOR: WEDDINGS

29 999 29 999 20 999

ava

SCREEN

BAR

BOARDROOM

CAPACITY: 16 SEATED

AAA IDEAL FOR:
BUSINESS MEETINGS

Our enchanting heritage property offers an extraordinary venue for where memories are made. Whether you're looking to celebrate your wedding ceremony, bridal shower or partnership, we pride ourselves on dedication to service which wins us the reputation of one of Norwich's most exclusive venues.