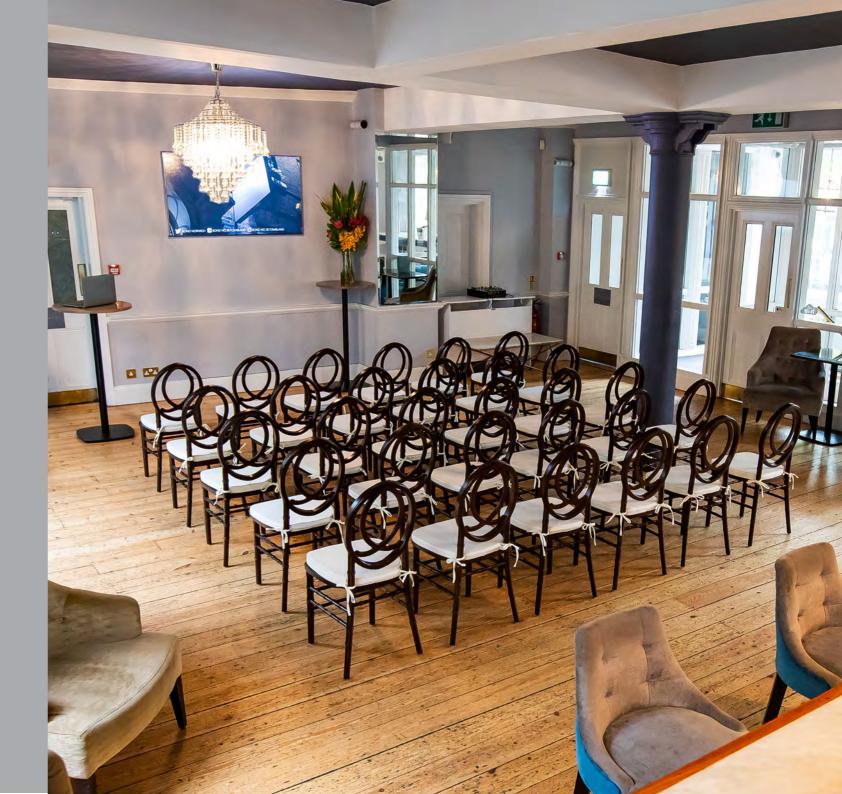

Our master room is light and airy, flexible seating layouts are available to cater for every occasion, from weddings and parties, to meetings and conferences. External layouts are displayed to the right.

ava

SCREEN

BAR

BOARDROOM

CAPACITY: 16 SEATED

AAA IDEAL FOR:
BUSINESS MEETINGS

Our enchanting heritage property offers an extraordinary venue for where memories are made. Whether you're looking to celebrate your wedding ceremony, bridal shower or partnership, we pride ourselves on dedication to service which wins us the reputation of one of Norwich's most exclusive venues.

#### MIXING BUSINESS WITH PLEASURE

With a large seated or standing capacity, BOND is perfect for a modern take on business conferences and meetings.

With state-of-the-art AV equipment and attentive staff, BOND is proving a popular choice amongst the leading businesses in the City (and beyond).