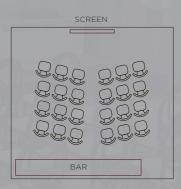

Boardroom

THEATRE-STYLE

CAPACITY: 40 SEATED

IDEAL FOR: CONFERENCES

U-SHAPE

CAPACITY: 30 SEATED

BOARDROOM

CAPACITY: 16 SEATED

RRR IDEAL FOR:
BUSINESS MEETINGS

THE ROOM CAN ALSO OFFER A STANDING CAPACITY OF 110

#### THEATRE-STYLE

CAPACITY: 40 SEATED

DEAL FOR:

CREEN

U-SHAPE

CAPACITY: 30 SEATED

DEAL FOR: WEDDINGS

29 999 29 999 20 999