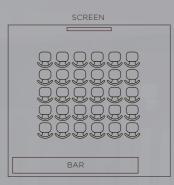

Boardroom

THEATRE-STYLE

CAPACITY: 40 SEATED

IDEAL FOR: CONFERENCES

U-SHAPE

CAPACITY: 30 SEATED

BOARDROOM

CAPACITY: 16 SEATED

RRR IDEAL FOR:
BUSINESS MEETINGS

THE ROOM CAN ALSO OFFER A STANDING CAPACITY OF 110

#### THEATRE-STYLE

CAPACITY: 40 SEATED

DEAL FOR:

CREEN

U-SHAPE

CAPACITY: 30 SEATED

DEAL FOR: WEDDINGS

29 999 29 999 20 999

ava

SCREEN

BAR

BOARDROOM

CAPACITY: 16 SEATED

AAA IDEAL FOR:
BUSINESS MEETINGS

Our enchanting heritage property offers an extraordinary venue for where memories are made. Whether you're looking to celebrate your wedding ceremony, bridal shower or partnership, we pride ourselves on dedication to service which wins us the reputation of one of Norwich's most exclusive venues.