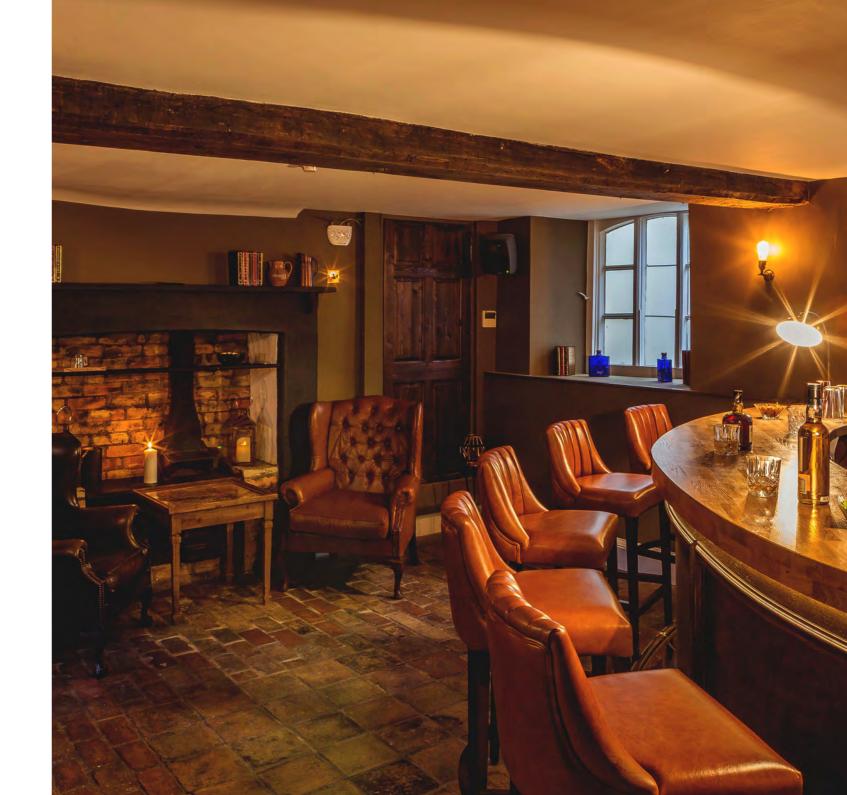

Alternatively our exclusive Whisky&Rum situated on our lower level makes the perfect intimate space for that special occasion.

> For event and room hire contact us info@bondnorwich.com or 07940 909444

Theatre Style

### A SETTING WITH SOPHISTICATION

Located below BOND, Whisky&Rum offers a truly exclusive and intimate tasting experience. Within its rich oak and leather interior, we proudly boast a range of premium Whiskies and Rums from all over the world, accompanied with the first class customer service and second-to-none attention to detail.

From business to pleasure, the scene is set to sit back and relax, savouring the flavours and ambience in Norwich's first Whisky and Rum lounge.

Also stocking a premium and extensive range of Cuban and Nicaraguan cigars.